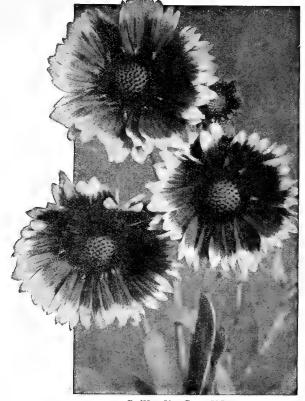

| 20                   | 75                   |
| Lutzii Hybrids. New distinct salmon hy-<br>brids. 4 feet<br>Monstrosa (Mammoth Foxglove). Mixed                                                               | 30<br>20             | 1 50<br>60           |

## Echinops (Globe Thistle)

Ritro. Striking hardy perennial plants, with handsome silvery thistle-like foliage and fine steel-blue flowers in round heads, which can be used for cutting. 3 to 5 feet. Trade pkt., 10 ets.; oz., 30 ets.

## Eryngium (Sea Holly)

#### Eupatorium (Hardy Ageratum)

| Fraseri | 1 | 00 |
|---------|---|----|
|---------|---|----|



The Iris (John C. Wister). Presents in a clear, convincing manner the simple requirements of this flower, \$1.25 per copy, postpaid.

## Perennial Flower Seeds WHOLESALE LIST



Gaillardia Grandiflora

#### Gaillardia (Blanket Flower)

One of the showiest and most effective hardy peren-nial plants, and should find a place in every hardy border, also splendid for cutting; 2 feet. **Tr. pkt. Oz.** 

| Grandifiora Burgundy. Lovely wine-red    |        |     |    |  |
|------------------------------------------|--------|-----|----|--|
| flowers on long stems                    | \$0 50 | \$3 | 50 |  |
| Grandiflora Copper-red. A striking color |        |     |    |  |
| in this popular perennial                | 20     |     | 75 |  |
| Grandiflora Tangerine. Large tangerine   |        |     |    |  |
| colored flowers; compact growth          | 30     | ) 1 | 50 |  |
| Grandiflora Superb Mixed. Splendid com-  |        |     |    |  |
| binations of crimson and gold